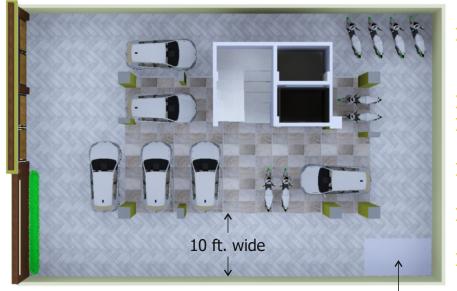

## **PARKING PLAN**

- >>> Ample Car and 2-wheeler Parking - Each apartment provided with Allotted Car parking space
- Parking with combination of Paved blocks and Vitrified flooring
- >>> Elevation and parking lights
- >> Parking with Car washing zone
- >> Parking with provision of CCTV Camera
- >>> Large size Main gate for easy parking
- >>> Ample space for guest car parking

Car Wash Area