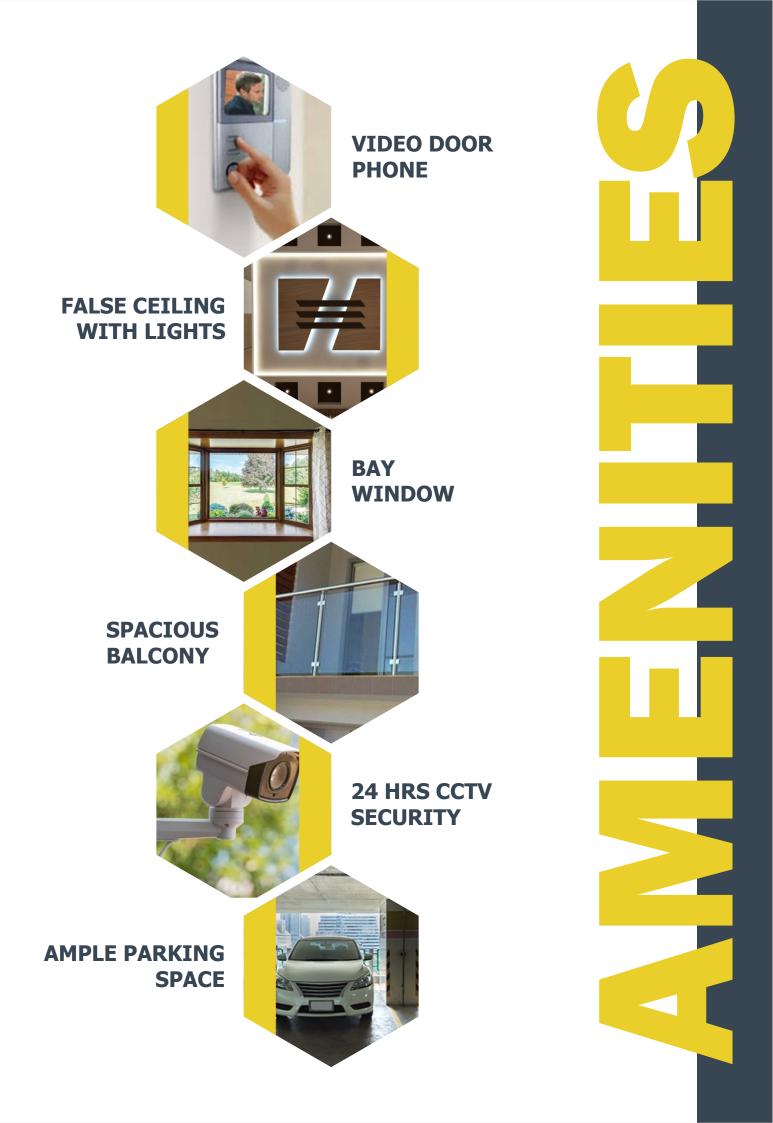

## Highlighting Features of SIDDHIVINAYAK EMBASSY -V

- >>> Building Crafted with 6 (Six) floors.
- >> Vastu-Compliant Homes For more happiness, wealth, health and prosperity.
- >> Privacy for each of the residence One floor One flat.
- >> **3BHK Spacious Homes** with 3 Spacious Toilets, Balconies with each bedroom.
- >>> Designed to provide **Excellent Light and Ventilation**.
- >>> Extra-large Size Kitchen & Living dining area.
- >>> **Branded Lift** with Automatic restoring device.
- >>> Provision of CCTV camera to ensure 24 X 7 Security.
- >>> Elegant Sized Main entrance door for each apartment.
- **False Ceiling** with LED lights for entire flat.
- >> Apartment with **Automatic Water Level Controller** Switch to ensure Uninterrupted water supply.
- >> Spacious Roof top terrace for common activities.

## INCH BY INCH – Planned for Comfortable living

- >> Provision of Hooks to place Torran on Main door.
- >> Main entrance door with Video door phone for security.
- >>> Dedicated space for shoe rack.
- >>> Dedicated space for Puja.
- All bedrooms with windows and balconies.
  3 Channel Windows with provision of mosquito mesh.
- Special designed AC ledges to place outdoor units (living room).
- Lofts With provision for inverter and extra storage.
- >> Spacious designed Washroom.
- >> Full length Balcony to create your own terrace garden.
- >>> Balconies provided with Coffee/Tea cups tops and charging points.
- >>> BAY Window seating inside living room.
- >> Full length Kitchen platform with vegetable washing sink.

### Salient Features:

- -CCTV camera for parking and each floor.
- -Automatic water level controller switch for overhead tank.
- -Parking with car washing point.

SITE LOCATION