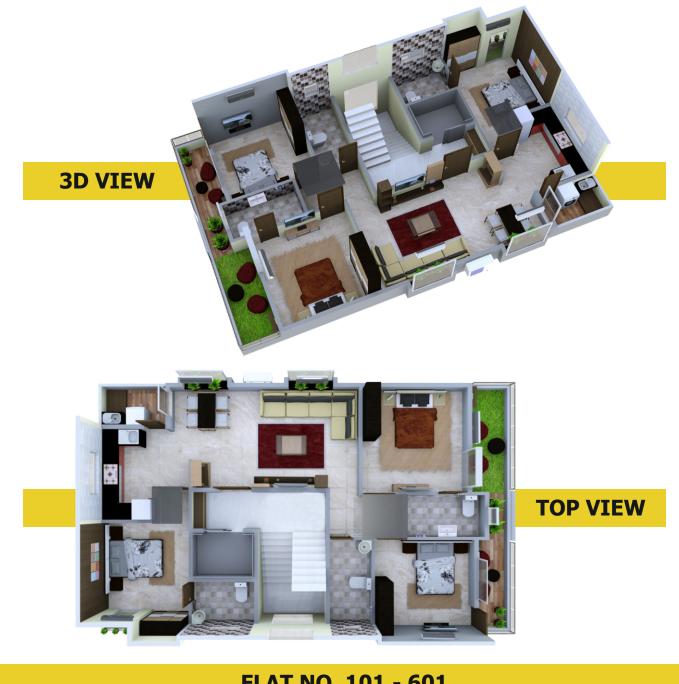

## FLOOR PLAN FOR 1st TO 6th FLOOR

## **EYE OF EXCELLENCE**

Homes with combination of Space, Comfort and Design!

## INCH BY INCH – Planned for Comfortable living

- >> Provision of Hooks to place Torran on Main door.
- >> Main entrance door with Video door phone for security.
- >>> Dedicated space for shoe rack.
- >>> Dedicated space for Puja.
- All bedrooms with windows and balconies.
  3 Channel Windows with provision of mosquito mesh.
- Special designed AC ledges to place outdoor units (living room).
- Lofts With provision for inverter and extra storage.
- >> Spacious designed Washroom.
- >> Full length Balcony to create your own terrace garden.
- >>> Balconies provided with Coffee/Tea cups tops and charging points.
- >>> BAY Window seating inside living room.
- >> Full length Kitchen platform with vegetable washing sink.