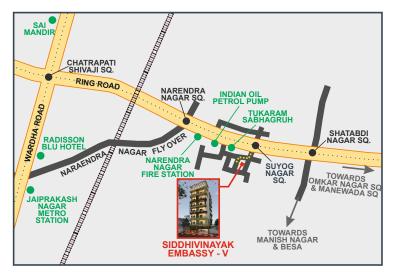

#### Key destination and Landmark from Siddhivinayak Embassy – v

- Suyog Nagar Square, Tukaram Sabhagrah, TVS Indrayani showroom - 200 mtr.
- >> Punjab National Bank, Union Bank of India -200 mtr.
- >> Durga Mandir and Skating Ground 200 mtr.
- >> Indian oil petrol pump 300 mtr.
- >> Maxcare Multi speciality hospital 320 mtr.
- >> Narendra Nagar to Radisson Blu hotel flyover -400 mtr.
- >> Hotel Radisson Blu, Max Shopping 1.3 km
- >> Jaiprakash Metro station 1.5 km
- >> Chatrapati Square 2 km

- >> Orange City hospital 2.4 km
- >> Ajni Railway station 3.2 km
- Narayan Vidyalam (school) 3.8 km S Govt. Engineering college 8.2 km
- >> Trilium Mall, Medical Square 3.9 km >> National Law University 9.5 km
- Haldiram and Bigbazar (Besa) 4 km >> Symbiosis University 10 km
- Proposed D Mart 4.6 km
- Eternity Mall, Sitabuldi 5.5 km

  - AIIMS 11 km