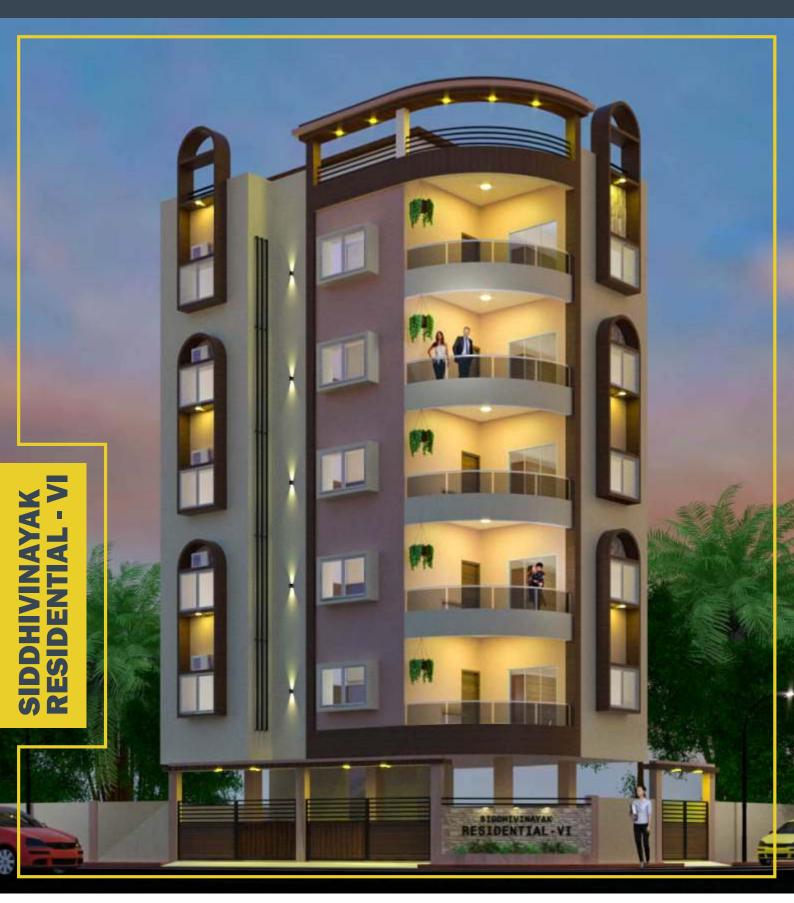

## SIDDHIVINAYAK RESIDENTIAL - VI

Siddhivinayak Builders & Associates launches SIDDHIVINAYAK Residential – VI in the most strategic and most demanded location Manewada, Cement road, Nagpur.

The apartments are crafted with sprawling 5 floors and with elegant elevation and aesthetics. The building is planned keeping in mind comfort of the home buyers.

Siddivinayak Residential – VI gives you easy access for daily convenience, ease of travel to almost all parts of Nagpur, well connected by Banks, Hotels, Fuel station, Metro connectivity, Inner ring road, Railway station and Airport. A Home which will bless you and family with peace, comfort and joy of living.

## Highlighting Features of SIDDHIVINAYAK RESIDENTIAL -VI

- Building Crafted with 5 (Five) floors.
- >> 2BHK Spacious homes with Large terrace.
- Planned with 2 Spacious Toilets.
- >> Corner plot with 2 side road access.
- >> Privacy for each of the residence One floor One flat.
- >>> Separate servant entry in kitchen utility area.
- >> Apartments designed to provide Excellent Light and Ventilation.
- Automated branded Lift with Automatic restoring device.
- Provision of CCTV camera to ensure 24 X 7 Security.
- >>> False ceiling with LED lights for entire flat.
- Apartment with Automatic Water controller Switch to ensure Uninterrupted water supply.
- Spacious Roof top terrace for common activities.
- Well planned parking area with 2 High compound gates for ease of parking.