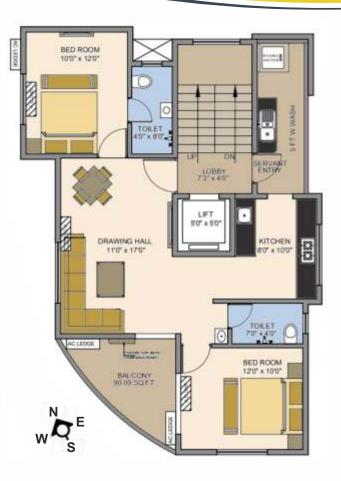

# FLOOR PLAN For 1st to 5th Floor

### **EYE OF EXCELLENCE**

Homes with combination of Space, Comfort and Design!

## INCH BY INCH – Planned for Comfortable living

- >> Provision of Hooks to place Torran on Main door.
- >> Spacious planned living area.
- >>> Large size kitchen utility balcony with separate servant entry.
- 3 Channel Windows with provision of mosquito mesh.
- >> Spacious designed Washroom.
- >>> Full size Terrace accessible from living & bedroom.
- >>> Terrace provided with Coffee/Tea cups tops and charging points.
- **BAY** Window seating inside living room and bedroom.
- >>> Full length Kitchen platform with service platform.