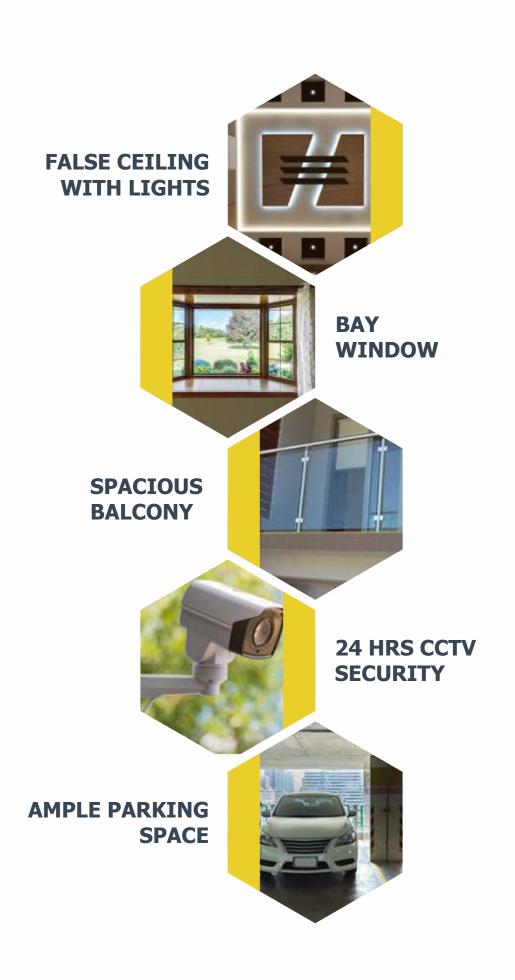

## Highlighting Features of SIDDHIVINAYAK RESIDENTIAL -VI

- Building Crafted with 5 (Five) floors.
- >> 2BHK Spacious homes with Large terrace.
- Planned with 2 Spacious Toilets.
- >> Corner plot with 2 side road access.
- >> Privacy for each of the residence One floor One flat.
- >>> Separate servant entry in kitchen utility area.
- >> Apartments designed to provide Excellent Light and Ventilation.
- Automated branded Lift with Automatic restoring device.
- Provision of CCTV camera to ensure 24 X 7 Security.
- >>> False ceiling with LED lights for entire flat.
- Apartment with Automatic Water controller Switch to ensure Uninterrupted water supply.
- Spacious Roof top terrace for common activities.
- Well planned parking area with 2 High compound gates for ease of parking.

## INCH BY INCH – Planned for Comfortable living

- >> Provision of Hooks to place Torran on Main door.
- >> Spacious planned living area.
- >>> Large size kitchen utility balcony with separate servant entry.
- 3 Channel Windows with provision of mosquito mesh.
- >> Spacious designed Washroom.
- >>> Full size Terrace accessible from living & bedroom.
- >>> Terrace provided with Coffee/Tea cups tops and charging points.
- **BAY** Window seating inside living room and bedroom.
- >>> Full length Kitchen platform with service platform.

#### PARKING PLAN

- Ample Car and 2-wheeler Parking - Each apartment provided with Allotted Car parking space.
- Parking with combination of Paved blocks and Vitrified flooring.
- >>> Elevation and parking lights
- Parking with provision of CCTV Camera.
- >>> Large size Main gate for easy parking.