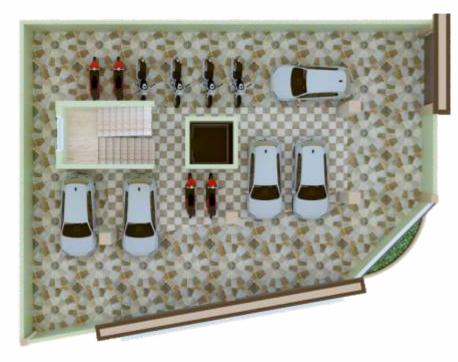

#### PARKING PLAN

- Ample Car and 2-wheeler Parking - Each apartment provided with Allotted Car parking space.
- Parking with combination of Paved blocks and Vitrified flooring.
- >>> Elevation and parking lights
- Parking with provision of CCTV Camera.
- >>> Large size Main gate for easy parking.