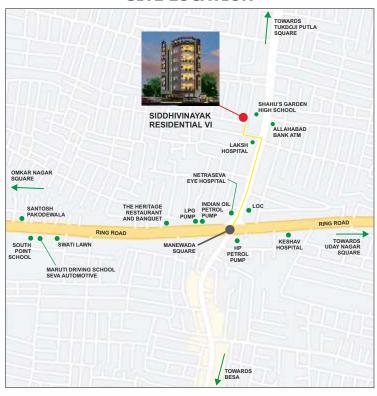

#### SITE LOCATION

## **Key destination and Landmark from Siddhivinayak Embassy – v**

- Manewada cement road and Sahu garden school 300 Mt
- >> ICICI bank 650 Mt
- Manewada Square (Ring road) 800 mt
- Dominos, Manewada, cement road 2.4Km
- >> Tukdoji putla 2.5Km
- Trilium Mall and Medical square 3.9Km
- >> Radisson Blu hotel 4.7Km
- >> Chatrapati squre 4.7 Km
- ▶ Jaiprakash Nagar Metro Station 4.9 Km
- Aureus Institute of Medical Sciences 4.9Km
- **>>** Ajni railway station − 5.5Km
- >> C.P Berar school and college 5.8Km
- >> Seven star hospital 5.9 Km
- Regental central and convention hotel jagnade square 6.4 Km
- >> Sitabuldi 6.5Km
- >> Airport − 7.5 Km
- >> Zero mile stone 8.2 KM
- **>>** MIHAN − 18 KM