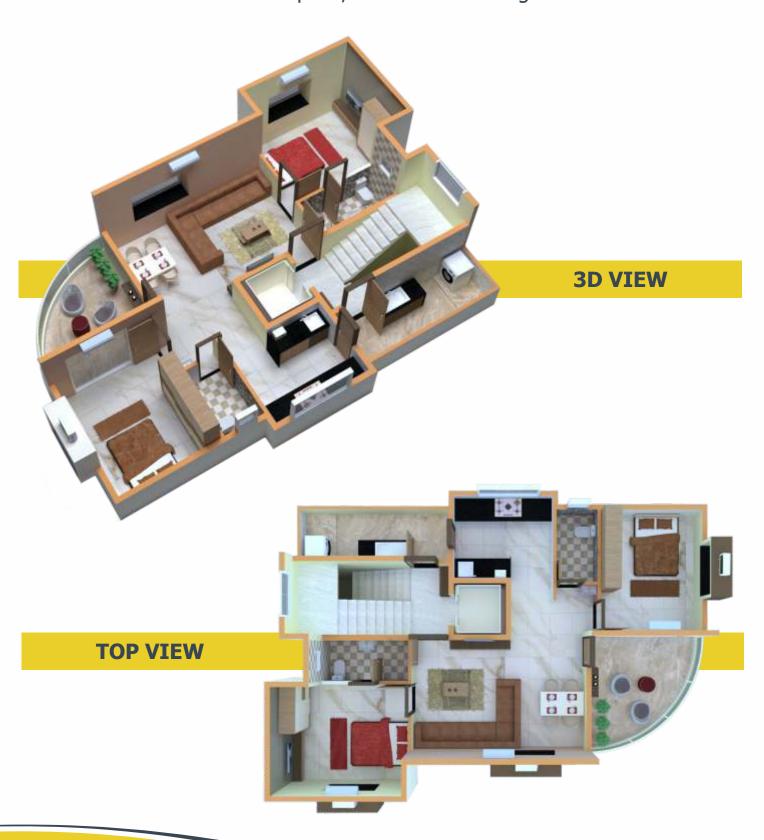

# FLOOR PLAN For 1st to 5th Floor

### **EYE OF EXCELLENCE**

Homes with combination of Space, Comfort and Design!

## INCH BY INCH – Planned for Comfortable living

- >> Provision of Hooks to place Torran on Main door.
- >> Spacious planned living area.
- >>> Large size kitchen utility balcony with separate servant entry.
- 3 Channel Windows with provision of mosquito mesh.
- >> Spacious designed Washroom.
- >>> Full size Terrace accessible from living & bedroom.
- >>> Terrace provided with Coffee/Tea cups tops and charging points.
- **BAY** Window seating inside living room and bedroom.
- >>> Full length Kitchen platform with service platform.